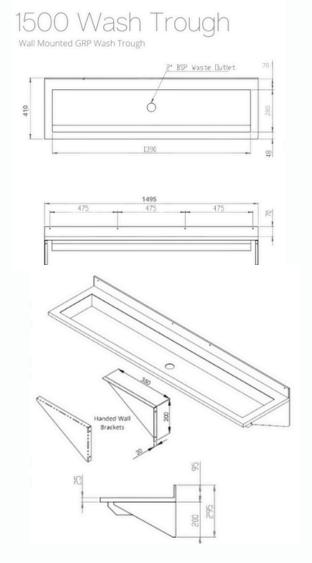

### • Avaialble in 1200 (2 User), 1500 & 1800 (3 User)

- White or special order Granite Finish
- Tap Ledge for Deck Mounted Taps
- Supplied Without Tap Holes

- Lightweight and Extremely Durable
- Includes Wall Fixing Brackets
- Smooth Gel-Coat Finish
- Central 2" BSP Waste

Tap Holes: Supplied without tap holes, these can easily be drilled on site as part of the installation.

The Gentworks GRP range of wash troughs are manufactured in the UK from Glass-Fibre Reinforced Polyester Resin with a smooth gel-coat finish that is resistant to staining. Its smooth design enables easy cleaning without the requirement for strong cleaning products. The Wash Trough is designed to be wall mounted making it simple and quick to install. These wash troughs maximise the amount of available space, they are easier to keep clean and more hardwearing than conventional vanity units that incorporate basins.

### Sample specification Text

Gentworks White/Granite Finish GRP Wash Trough 1195mm/1495mm/1795mm(L) x 410mm (W) x 295mm (H) Complete with 70mm tap ledge, wall brackets and central 2" BSP Waste. Supplied without tap holes. Product Code GW-GRPT

## 1800 Wash Trough Wall Mounted GRP Wash Trough

Recommended 50mm P Trap (Not Supplied): McAlpine SE10