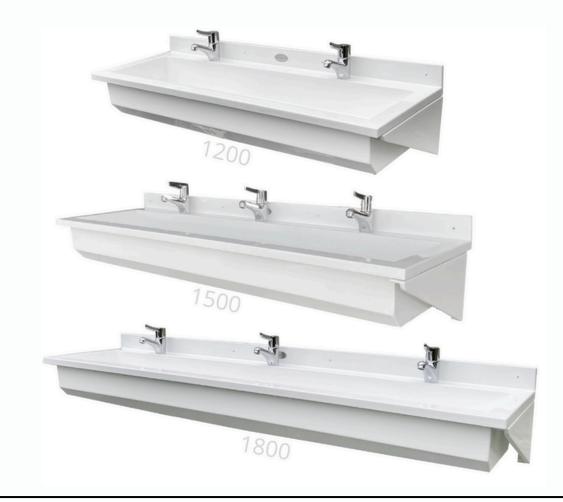

### • Avaialble in 1200 (2 User), 1500 & 1800 (3 User)

- White or special order Granite Finish
- Tap Ledge for Deck Mounted Taps
- Supplied Without Tap Holes

- Lightweight and Extremely Durable
- Includes Wall Fixing Brackets
- Smooth Gel-Coat Finish
- Central 2" BSP Waste

Tap Holes: Supplied without tap holes, these can easily be drilled on site as part of the installation.

The Gentworks GRP range of wash troughs are manufactured in the UK from Glass-Fibre Reinforced Polyester Resin with a smooth gel-coat finish that is resistant to staining. Its smooth design enables easy cleaning without the requirement for strong cleaning products. The Wash Trough is designed to be wall mounted making it simple and quick to install. These wash troughs maximise the amount of available space, they are easier to keep clean and more hardwearing than conventional vanity units that incorporate basins.

### Sample specification Text

Gentworks White/Granite Finish GRP Wash Trough 1195mm/1495mm/1795mm(L) x 410mm (W) x 295mm (H) Complete with 70mm tap ledge, wall brackets and central 2" BSP Waste. Supplied without tap holes. Product Code GW-GRPT