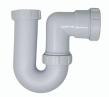

## 1800 Wash Trough Wall Mounted GRP Wash Trough

Recommended 50mm P Trap (Not Supplied): McAlpine SE10

### **Taps & Accessories**

50mm (2"BSP) Tubular Swivel 'P' Trap [SE10-GW]

2" to 11/2" (40mm) Waste Outlet Reducer [T12C]

Self Closing Single Feed Tap [TAP-C-10]

Monobloc Sequential Lever Mixing Tap [TAP-D-16X1]