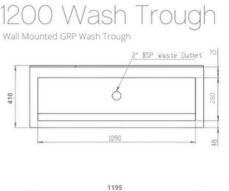

### Sample specification Text

Gentworks White/Granite Finish GRP Wash Trough 1195mm/1495mm/1795mm(L) x 410mm (W) x 295mm (H) Complete with 70mm tap ledge, wall brackets and central 2" BSP Waste. Supplied without tap holes. Product Code GW-GRPT

## 1800 Wash Trough Wall Mounted GRP Wash Trough

Recommended 50mm P Trap (Not Supplied): McAlpine SE10