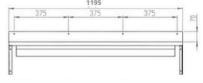

### Sample specification Text

Gentworks White/Granite Finish GRP Wash Trough 1195mm/1495mm/1795mm(L) x 410mm (W) x 295mm (H) Complete with 70mm tap ledge, wall brackets and central 2" BSP Waste. Supplied without tap holes. Product Code GW-GRPT