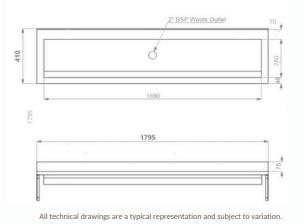

### Sample specification Text

Gentworks White/Granite Finish GRP Wash Trough 1195mm/1495mm/1795mm(L) x 410mm (W) x 295mm (H) Complete with 70mm tap ledge, wall brackets and central 2" BSP Waste. Supplied without tap holes. Product Code GW-GRPT

## 1800 Wash Trough Wall Mounted GRP Wash Trough

Recommended 50mm P Trap (Not Supplied): McAlpine SE10