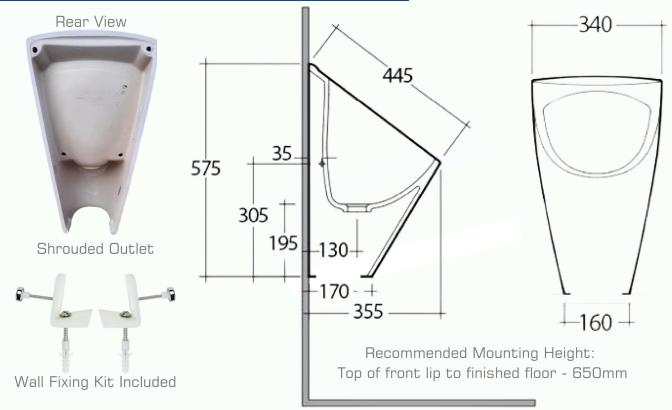

#### **Sample specification Text**

Marfa Ceramic Waterless Urinal 575mm(H) x 340mm (W) x 355mm Projection with a choice of waterless urinal systems. MARFA-UO/UMD/GW615/FALCON-HPKV

\*RED TEXT may denote a variable

## MODEL **MARFA**

Waste Fitting Notes: Hand tighten waste only, apply 100% silicone sealant around the edge, remove excess, and allow 24 hours to dry before testing.