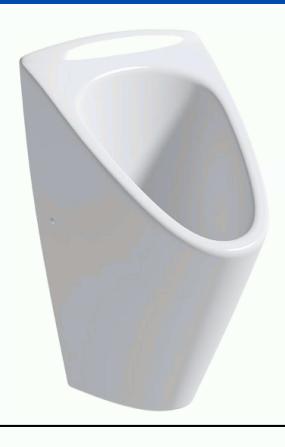

The Marfa Ceramic Waterless Urinal helps reduce water consumption in commercial washrooms. Its modern design features clean lines and a shroud that conceals waste outlet connections, while still allowing access for maintenance. The urinal is suitable for both horizontal concealed and vertical exposed pipe installations.

# **CERAMIC WATERLESS URINAL**

WITH CHOICE OF WATERLESS SYSTEM

## MODEL **MARFA**

Waste Fitting Notes: Hand tighten waste only, apply 100% silicone sealant around the edge, remove excess, and allow 24 hours to dry before testing.