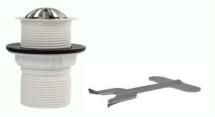

## MODEL **MARFA**

Waste Fitting Notes: Hand tighten waste only, apply 100% silicone sealant around the edge, remove excess, and allow 24 hours to dry before testing.