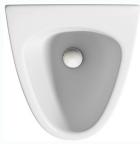

WITH CHOICE OF WATERLESS SYSTEM

- Wall mounted waterless urinal in vitreous china
- Choice of waterless system options available
- Specifically designed waterless urinal without spreader hole
- Suitable for exposed or concealed pipework
- Open shroud design allows easy access for maintenance

The Marfa Ceramic Waterless Urinal helps reduce water consumption in commercial washrooms. Its modern design features clean lines and a shroud that conceals waste outlet connections, while still allowing access for maintenance. The urinal is suitable for both horizontal concealed and vertical exposed pipe installations.

# **CERAMIC WATERLESS URINAL**

WITH CHOICE OF WATERLESS SYSTEM