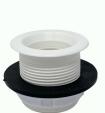

We offer a range of waterless urinal systems, including Microbiological and Valve Barrier Systems, all specifically designed to prevent odours and blockages. Choose the option that best suits your needs.

- Microbiological System: Aquafree UMD Replaceable cartridges with microbes break down urine into odourless components. Simple to install and easily connects to existing pipework. Works effectively even with imperfectly vented waste pipes. Regular sluicing is required, and incompatible cleaning products can disable the system.
- Valve Barrier Systems: GW6-15 & Falcon HPKV One-way valves block foul drain odours and must be connected to wellvented pipework WITHOUT traps. Typically has a longer lifespan, with the Falcon HPKV Version featuring a visual indicator for when replacement is needed. Weekly sluicing is recommended and incompatible cleaning products can damage the valves.

## MODEL **MARFA**

Waste Fitting Notes: Hand tighten waste only, apply 100% silicone sealant around the edge, remove excess, and allow 24 hours to dry before testing.

### Waterless System Options

**Gentworks** www.gentworks.co.uk | sales@gentworks.co.uk | Ph. +44(0)1844 353210