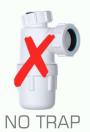

- Microbiological System: Aquafree UMD Replaceable cartridges with microbes break down urine into odourless components. Simple to install and easily connects to existing pipework. Works effectively even with imperfectly vented waste pipes. Regular sluicing is required, and incompatible cleaning products can disable the system.
- Valve Barrier Systems: GW6-15 & Falcon HPKV One-way valves block foul drain odours and must be connected to wellvented pipework WITHOUT traps. Typically has a longer lifespan, with the Falcon HPKV Version featuring a visual indicator for when replacement is needed. Weekly sluicing is recommended and incompatible cleaning products can damage the valves.