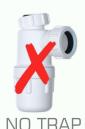

- Microbiological System: Aquafree UMD Replaceable cartridges with microbes break down urine into odourless components. Simple to install and easily connects to existing pipework. Works effectively even with imperfectly vented waste pipes. Regular sluicing is required, and incompatible cleaning products can disable the system.
- Valve Barrier Systems: GW6-15 & Falcon HPKV One-way valves block foul drain odours and must be connected to wellvented pipework WITHOUT traps. Typically has a longer lifespan, with the Falcon HPKV Version featuring a visual indicator for when replacement is needed. Weekly sluicing is recommended and incompatible cleaning products can damage the valves.