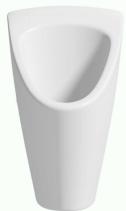

The Marfa Ceramic Waterless Urinal helps reduce water consumption in commercial washrooms. Its modern design features clean lines and a shroud that conceals waste outlet connections, while still allowing access for maintenance. The urinal is suitable for both horizontal concealed and vertical exposed pipe installations.

# **CERAMIC WATERLESS URINAL**

WITH CHOICE OF WATERLESS SYSTEM

## MODEL **MARFA**

Waste Fitting Notes: Hand tighten waste only, apply 100% silicone sealant around the edge, remove excess, and allow 24 hours to dry before testing.