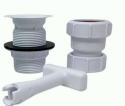

## MODEL **MARFA**

Waste Fitting Notes: Hand tighten waste only, apply 100% silicone sealant around the edge, remove excess, and allow 24 hours to dry before testing.