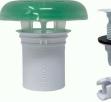

We offer a range of waterless urinal systems, including Microbiological and Valve Barrier Systems, all specifically designed to prevent odours and blockages. Choose the option that best suits your needs.

- Microbiological System: Aquafree UMD Replaceable cartridges with microbes break down urine into odourless components. Simple to install and easily connects to existing pipework. Works effectively even with imperfectly vented waste pipes. Regular sluicing is required, and incompatible cleaning products can disable the system.
- Valve Barrier Systems: GW6-15 & Falcon HPKV One-way valves block foul drain odours and must be connected to wellvented pipework WITHOUT traps. Typically has a longer lifespan, with the Falcon HPKV Version featuring a visual indicator for when replacement is needed. Weekly sluicing is recommended and incompatible cleaning products can damage the valves.