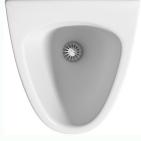

The Marfa Ceramic Waterless Urinal helps reduce water consumption in commercial washrooms. Its modern design features clean lines and a shroud that conceals waste outlet connections, while still allowing access for maintenance. The urinal is suitable for both horizontal concealed and vertical exposed pipe installations.

#### **Sample specification Text**

Marfa Ceramic Waterless Urinal 575mm(H) x 340mm (W) x 355mm Projection with a choice of waterless urinal systems. MARFA-UO/UMD/GW615/FALCON-HPKV

\*RED TEXT may denote a variable